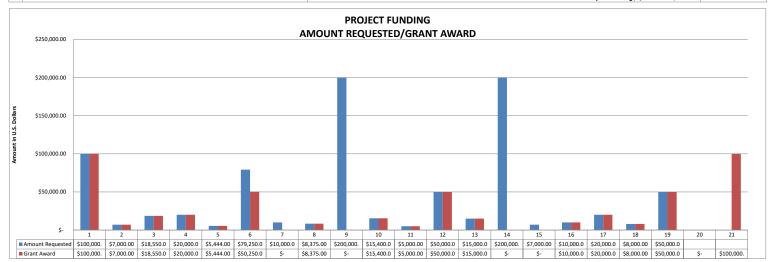

## **CENTRAL CALIFORNIA JOINT CABLE FISHERIES LIAISON COMMITTEE** 2020 Fishery Improvement Fund

|                                                                                            | ** Funding is subject to certain conditions and is the actual project cost not to exceed the amount of the Gran |                                                                                            |                     |            |                   |
|--------------------------------------------------------------------------------------------|-----------------------------------------------------------------------------------------------------------------|--------------------------------------------------------------------------------------------|---------------------|------------|-------------------|
| #                                                                                          | APPLICANT                                                                                                       | PROJECT TITLE                                                                              | AMOUNT<br>REQUESTED |            | ** GRANT<br>AWARD |
| 1 Central California Joint Cable/Fisheries Liaison Committee                               |                                                                                                                 | 2020 Commercial Fishing Vessel Safety Equipment Reimbursement Program                      | \$                  | 100,000.00 | \$<br>100,000.00  |
| 2 Central California Joint Cable/Fisheries Liaison Committee                               |                                                                                                                 | CCJCFLC Participation at the 2020 Pacific Marine Expo                                      | \$                  | 7,000.00   | \$<br>7,000.00    |
| 3 Central California Joint                                                                 | Cable/Fisheries Liaison Committee                                                                               | Morro Bay Port San Luis Community Pacific Fishery Management Council (PFMC) Representation | \$                  | 18,550.00  | \$<br>18,550.00   |
| 4 Central Coast Women for                                                                  | or Fisheries                                                                                                    | Fishing Heritage Scholarship Program                                                       | \$                  | 20,000.00  | \$<br>20,000.00   |
| 5 Central Coast Women for                                                                  | or Fisheries                                                                                                    | Central Coast Women for Fisheries (CCWF) Assist With Operations Costs                      | \$                  | 5,444.00   | \$<br>5,444.00    |
| 6 Port San Luis Commercia                                                                  | l Fisherman's Association                                                                                       | Port San Luis Commercial Fisherman's Association General Operations                        | \$                  | 79,250.00  | \$<br>50,250.00   |
| 7 Port San Luis Harbor Dis                                                                 | trict                                                                                                           | Port San Luis - Commercial Fishing Industry Economic Impact Report                         | \$                  | 10,000.00  | \$<br>-           |
| 8 Port San Luis Harbor Dis                                                                 | trict                                                                                                           | Port San Luis Harbor District - 2020 C-MANC Washington D.C. Week                           | \$                  | 8,375.00   | \$<br>8,375.00    |
| 9 Port San Luis Harbor Dis                                                                 | trict                                                                                                           | Port San Luis Underground Storage Tank                                                     | \$                  | 200,000.00 | \$<br>-           |
| 10 Alliance of Communities for Sustainable Fisheries/Morro Bay Commercial Fisherman's Org. |                                                                                                                 | Support Alliance of Communities for Sustainable Fisheries' Operations                      | \$                  | 15,400.00  | \$<br>15,400.00   |
| 11 Southern California Trav                                                                | vlers Association                                                                                               | SB 1309: Restoring Monterey Bay Halibut Trawling And Port San Luis Outside 1 Mile          | \$                  | 5,000.00   | \$<br>5,000.00    |
| 12 Pacific Coast Federation                                                                | of Fishermen's Associations                                                                                     | Continuation of Central California Fisheries Programs & Community Development Project      | \$                  | 50,000.00  | \$<br>50,000.00   |
| 13 Western Fishboat Owne                                                                   | rs Association                                                                                                  | US Albacore & Highly Migratory Species Management, Promotion, & Food Security Support      | \$                  | 15,000.00  | \$<br>15,000.00   |
| 14 Morro Bay Commercial                                                                    | Fishermen's Organization                                                                                        | Morro Bay Commercial Slip Improvement Fund                                                 | \$                  | 200,000.00 | \$<br>-           |
| 15 Morro Bay Commercial                                                                    | Fishermen's Organization                                                                                        | 2020 Morro Bay Commercial Fisheries Economic Impact Report                                 | \$                  | 7,000.00   | \$<br>-           |
| 16 Morro Bay Commercial                                                                    | Fishermen's Organization                                                                                        | MBCFO Maintenance, Machinery, and Travel Fund                                              | \$                  | 10,000.00  | \$<br>10,000.00   |
| 17 Morro Bay Commercial                                                                    | Fishermen's Organization                                                                                        | Community Organization to Deal With Chumash NMS Nomination and Wind Farm Issues            | \$                  | 20,000.00  | \$<br>20,000.00   |
| 18 City Of Morro Bay - Ha                                                                  | rbor Department                                                                                                 | Attendance at the Annual C-MANC Washington DC Week                                         | \$                  | 8,000.00   | \$<br>8,000.00    |
| 19 Morro Bay Commercial Fishermen's Organization                                           |                                                                                                                 | CCCA and Whale Entanglement Issues                                                         | \$                  | 50,000.00  | \$<br>50,000.00   |
| 20 Central California Joint Cable/Fisheries Liaison Committee                              |                                                                                                                 | Scholarship Endowment Fund                                                                 |                     |            | \$<br>-           |
| 21 Central California Joint Cable/Fisheries Liaison Committee Continuation Endowment       |                                                                                                                 | Continuation Endowment                                                                     |                     |            | \$<br>100,000.00  |
|                                                                                            | Total Amount Reque                                                                                              |                                                                                            | \$                  | 829,019.00 |                   |
|                                                                                            |                                                                                                                 |                                                                                            |                     |            | \$<br>483,019.00  |
|                                                                                            |                                                                                                                 | Available for Project Funding                                                              | \$                  | 472,027.57 |                   |

- ■1 Central California Joint Cable/Fisheries Liaison Committee 2020 Commercial Fishing Vessel
- Safety Equipment Reimbursement Program
   2 Central California Joint Cable/Fisheries Liaison Committee CCJCFLC Participation at the 2020
- Pacific Marine Expo

  3 Central California Joint Cable/Fisheries Liaison Committee Morro Bay Port San Luis Community
- Pacific Fishery Management Council (PFMC) Representation

  4 Central Coast Women for Fisheries Fishing Heritage Scholarship Program
- 5 Central Coast Women for Fisheries Central Coast Women for Fisheries (CCWF) Assist With
- S Central Coast Women for Training Control Coast Association Port San Luis Commercial Fisherman's Association Port San Luis Commercial Fisherman's Association General Operations

  7 Port San Luis Harbor District Port San Luis Commercial Fishing Industry Economic Impact

- Report
   8 Port San Luis Harbor District Port San Luis Harbor District 2020 C-MANC Washington D.C. Week
- 9 Port San Luis Harbor District Port San Luis Underground Storage Tank
- 10 Alliance of Communities for Sustainable Fisheries/Morro Bay Commercial Fisherman's Org.

- 10 Alliance of Communities for Sustainable Fisheries' Operations
  11 Southern California Trawlers Association SB 1309: Restoring Monterey Bay Halibut Trawling
  And Port San Luis Outside 1 Mille
  12 Pacific Coast Federation of Fishermen's Associations Continuation of Central California
  Fisheries Programs & Community Development Project
  113 Western Fishboat Owners Association US Albacore & Highly Migratory Species Management,
  Promotion, & Food Security Support
  114 Morro Bay Commercial Fishermen's Organization Morro Bay Commercial Slip Improvement
  Fund

  12 Page 12 Page 13 Page 14 Page 14
- Fund

  15 Morro Bay Commercial Fishermen's Organization 2020 Morro Bay Commercial Fisheries
- Economic Impact Report

  16 Morro Bay Commercial Fishermen's Organization MBCFO Maintenance, Machinery, and Travel
- Fund 17 Morro Bay Commercial Fishermen's Organization Community Organization to Deal With
- Chumash NMS Nomination and Wind Farm Issues

  18 City Of Morro Bay Harbor Department Attendance at the Annual C-MANC Washington DC
- Week

  19 Morro Bay Commercial Fishermen's Organization CCCA and Whale Entanglement Issues
- 20 Central California Joint Cable/Fisheries Liaison Committee Scholarship Endowment Fund