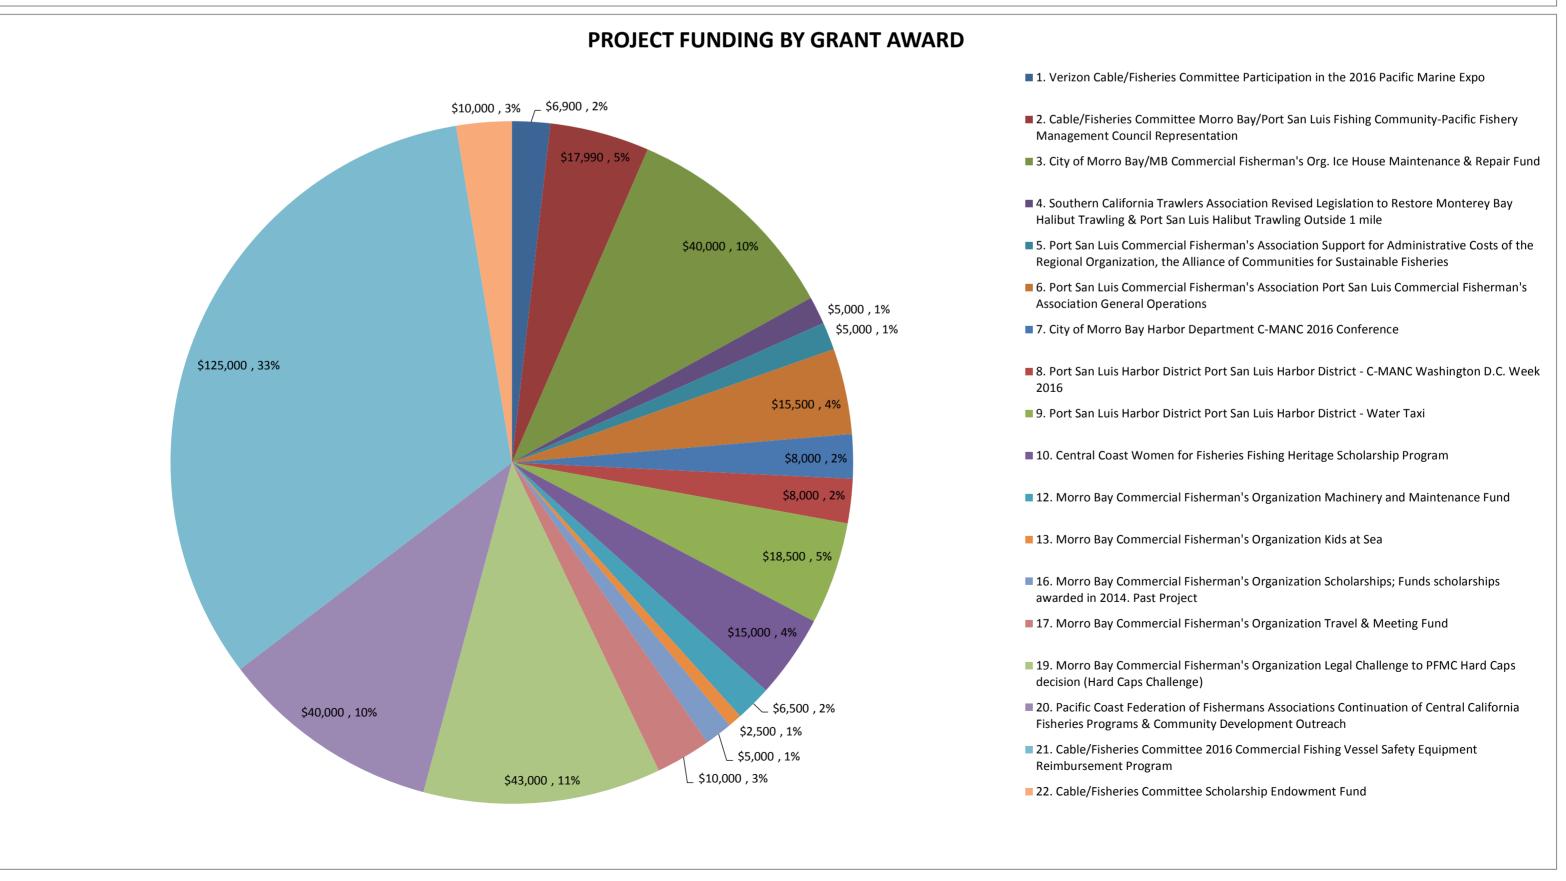

| # APPLICANT                                             | PROJECT TITLE                                                                                                        |                           | AMOUNT<br>EQUESTED | ** GRANT<br>AWARD |  |
|---------------------------------------------------------|----------------------------------------------------------------------------------------------------------------------|---------------------------|--------------------|-------------------|--|
| 1. Verizon                                              | Cable/Fisheries Committee Participation in the 2016 Pacific Marine Expo                                              | \$                        | •                  | \$ 6,9            |  |
| 2. Cable/Fisheries Committee                            | Morro Bay/Port San Luis Fishing Community-Pacific Fishery Management Council Representation                          | \$                        | 17,990             |                   |  |
| 3. City of Morro Bay/MB Commercial Fisherman's Org.     | Ice House Maintenance & Repair Fund                                                                                  | \$                        | 60,000             |                   |  |
| 4. Southern California Trawlers Association             | Revised Legislation to Restore Monterey Bay Halibut Trawling & Port San Luis Halibut Trawling Outside 1 mile         | \$                        | 5,000              |                   |  |
| 5. Port San Luis Commercial Fisherman's Association     | Support for Administrative Costs of the Regional Organization, the Alliance of Communities for Sustainable Fisheries | \$                        | 10,000             |                   |  |
| 6. Port San Luis Commercial Fisherman's Association     | Port San Luis Commercial Fisherman's Association General Operations                                                  | \$                        | 15,500             | •                 |  |
| 7. City of Morro Bay Harbor Department                  | C-MANC 2016 Conference                                                                                               | \$                        | 10,200             |                   |  |
| 8. Port San Luis Harbor District                        | Port San Luis Harbor District - C-MANC Washington D.C. Week 2016                                                     | \$                        | 8,000              | •                 |  |
| 9. Port San Luis Harbor District                        | Port San Luis Harbor District - Water Taxi                                                                           | \$                        | 18,500             |                   |  |
| 10. Central Coast Women for Fisheries                   | Fishing Heritage Scholarship Program                                                                                 | \$                        | 30,000             |                   |  |
| 11. Morro Bay Commercial Fisherman's Organization       | 2015 Morro Bay Economic Impact Report                                                                                | \$                        | 6,800              |                   |  |
| 12. Morro Bay Commercial Fisherman's Organization       | Machinery and Maintenance Fund                                                                                       | \$                        | 6,500              |                   |  |
| 13. Morro Bay Commercial Fisherman's Organization       | Kids at Sea                                                                                                          | \$                        | 6,000              |                   |  |
| 14. Morro Bay Commercial Fisherman's Organization       | Morro Bay Boatyard and Haulout Facility Financial Feasibility Study                                                  | \$                        | 15,000             |                   |  |
| 15. Morro Bay Commercial Fisherman's Organization       | Scholarships                                                                                                         | \$                        | 5,000              |                   |  |
| 16. Morro Bay Commercial Fisherman's Organization       | Scholarships; Funds scholarships awarded in 2014. Past Project                                                       | \$                        | 5,000              |                   |  |
| 17. Morro Bay Commercial Fisherman's Organization       | Travel & Meeting Fund                                                                                                | \$                        | 10,000             |                   |  |
| 18. Morro Bay Commercial Fisherman's Organization       | Educating the Public on the Consequences of National Marine Sanctuary Designation                                    | \$                        | 16,000             |                   |  |
| 19. Morro Bay Commercial Fisherman's Organization       | Legal Challenge to PFMC Hard Caps decision (Hard Caps Challenge)                                                     | \$                        | 43,000             |                   |  |
| 20. Pacific Coast Federation of Fishermans Associations | Continuation of Central California Fisheries Programs & Community Development Outreach                               | \$                        | 61,162             |                   |  |
| 21. Cable/Fisheries Committee                           | 2016 Commercial Fishing Vessel Safety Equipment Reimbursement Program                                                | \$                        | 125,000            |                   |  |
| 22. Cable/Fisheries Committee                           | Scholarship Endowment Fund                                                                                           | \$                        | 10,000             | \$ 10,0           |  |
| ·                                                       |                                                                                                                      | Total Amount Requested \$ | 491,552            |                   |  |
|                                                         |                                                                                                                      | Total Grant Awards        |                    | \$ 381,8          |  |