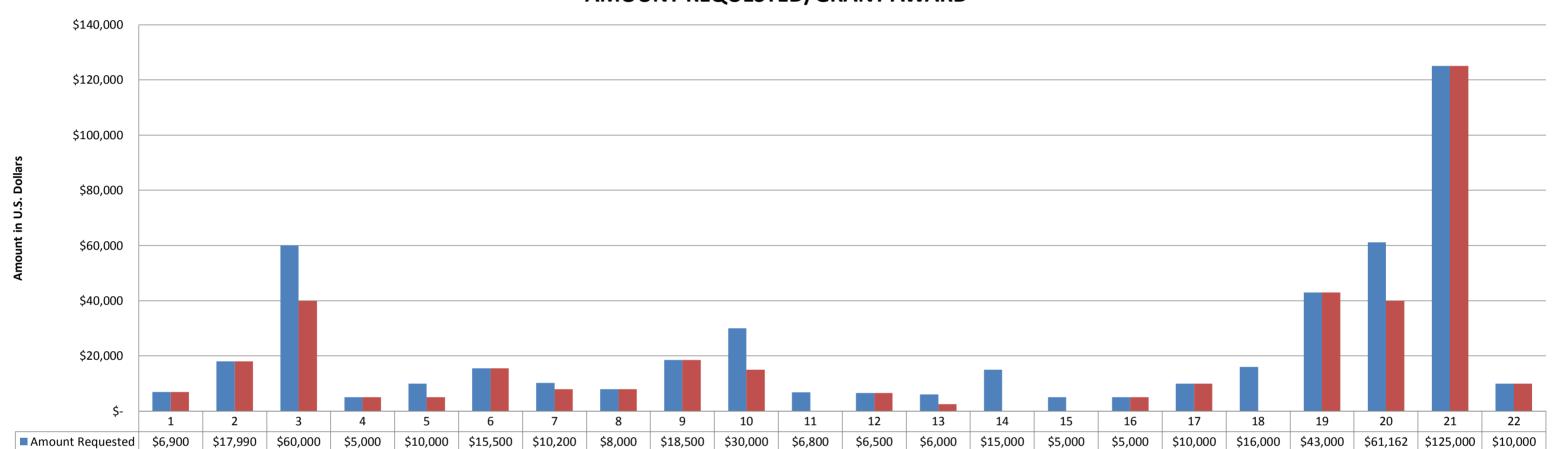

| # APPLICANT                                             | PROJECT TITLE                                                                                                        |                           | AMOUNT<br>EQUESTED | ** GRANT<br>AWARD |  |
|---------------------------------------------------------|----------------------------------------------------------------------------------------------------------------------|---------------------------|--------------------|-------------------|--|
| 1. Verizon                                              | Cable/Fisheries Committee Participation in the 2016 Pacific Marine Expo                                              | \$                        | •                  | \$ 6,9            |  |
| 2. Cable/Fisheries Committee                            | Morro Bay/Port San Luis Fishing Community-Pacific Fishery Management Council Representation                          | \$                        | 17,990             |                   |  |
| 3. City of Morro Bay/MB Commercial Fisherman's Org.     | Ice House Maintenance & Repair Fund                                                                                  | \$                        | 60,000             |                   |  |
| 4. Southern California Trawlers Association             | Revised Legislation to Restore Monterey Bay Halibut Trawling & Port San Luis Halibut Trawling Outside 1 mile         | \$                        | 5,000              |                   |  |
| 5. Port San Luis Commercial Fisherman's Association     | Support for Administrative Costs of the Regional Organization, the Alliance of Communities for Sustainable Fisheries | \$                        | 10,000             |                   |  |
| 6. Port San Luis Commercial Fisherman's Association     | Port San Luis Commercial Fisherman's Association General Operations                                                  | \$                        | 15,500             | •                 |  |
| 7. City of Morro Bay Harbor Department                  | C-MANC 2016 Conference                                                                                               | \$                        | 10,200             |                   |  |
| 8. Port San Luis Harbor District                        | Port San Luis Harbor District - C-MANC Washington D.C. Week 2016                                                     | \$                        | 8,000              | •                 |  |
| 9. Port San Luis Harbor District                        | Port San Luis Harbor District - Water Taxi                                                                           | \$                        | 18,500             |                   |  |
| 10. Central Coast Women for Fisheries                   | Fishing Heritage Scholarship Program                                                                                 | \$                        | 30,000             |                   |  |
| 11. Morro Bay Commercial Fisherman's Organization       | 2015 Morro Bay Economic Impact Report                                                                                | \$                        | 6,800              |                   |  |
| 12. Morro Bay Commercial Fisherman's Organization       | Machinery and Maintenance Fund                                                                                       | \$                        | 6,500              |                   |  |
| 13. Morro Bay Commercial Fisherman's Organization       | Kids at Sea                                                                                                          | \$                        | 6,000              |                   |  |
| 14. Morro Bay Commercial Fisherman's Organization       | Morro Bay Boatyard and Haulout Facility Financial Feasibility Study                                                  | \$                        | 15,000             |                   |  |
| 15. Morro Bay Commercial Fisherman's Organization       | Scholarships                                                                                                         | \$                        | 5,000              |                   |  |
| 16. Morro Bay Commercial Fisherman's Organization       | Scholarships; Funds scholarships awarded in 2014. Past Project                                                       | \$                        | 5,000              |                   |  |
| 17. Morro Bay Commercial Fisherman's Organization       | Travel & Meeting Fund                                                                                                | \$                        | 10,000             |                   |  |
| 18. Morro Bay Commercial Fisherman's Organization       | Educating the Public on the Consequences of National Marine Sanctuary Designation                                    | \$                        | 16,000             |                   |  |
| 19. Morro Bay Commercial Fisherman's Organization       | Legal Challenge to PFMC Hard Caps decision (Hard Caps Challenge)                                                     | \$                        | 43,000             |                   |  |
| 20. Pacific Coast Federation of Fishermans Associations | Continuation of Central California Fisheries Programs & Community Development Outreach                               | \$                        | 61,162             |                   |  |
| 21. Cable/Fisheries Committee                           | 2016 Commercial Fishing Vessel Safety Equipment Reimbursement Program                                                | \$                        | 125,000            |                   |  |
| 22. Cable/Fisheries Committee                           | Scholarship Endowment Fund                                                                                           | \$                        | 10,000             | \$ 10,0           |  |
| ·                                                       |                                                                                                                      | Total Amount Requested \$ | 491,552            |                   |  |
|                                                         |                                                                                                                      | Total Grant Awards        |                    | \$ 381,8          |  |

## PROJECT FUNDING AMOUNT REQUESTED/GRANT AWARD

| Grant Award | \$6,900 \$17,990 | \$40,000 | \$5,000 | \$5 <i>,</i> 000 | \$15,500 | \$8,000 | \$8,000 | \$18,500 | \$15,000 | \$- | \$6,500 | \$2,500 | \$- | \$- | \$5,000 | \$10,000 | \$- | \$43,000 | \$40,000 | \$125,000 | \$10,000 |  |
|-------------|------------------|----------|---------|------------------|----------|---------|---------|----------|----------|-----|---------|---------|-----|-----|---------|----------|-----|----------|----------|-----------|----------|--|
|-------------|------------------|----------|---------|------------------|----------|---------|---------|----------|----------|-----|---------|---------|-----|-----|---------|----------|-----|----------|----------|-----------|----------|--|